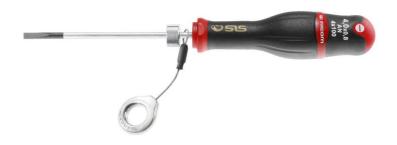

## AN2X75SLS AN-ANF.SLS - PROTWIST® screwdrivers for slotted head screws - milled blades

## **Description:**

- Tool equipped with a FACOM SLS attachment solution, preventing any risk of accidental falls.
- The crimped "rotating" cable solution, selected and tested by FACOM, maintains user ergonomics.
- Silicon carbon blade: strong and resistant to flexion.
- Bi-material grip resists to impacts, abrasion, and chemicals.
- Finish: black tipped mat chromed blade."