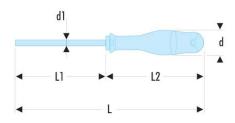

| A [mm]:          | 2,0       |
|------------------|-----------|
| d [mm]:          | 19        |
| d1 x L1<br>[mm]: | 2,0 x 75  |
| E [mm]:          | 0,4       |
| E x I<br>[mm]:   | 0,4 x 2,0 |
| L [mm]:          | 169       |
| L2 [mm]:         | 94        |
| [g]:             | 60        |