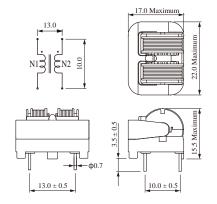

| Dimensions |                |  |
|------------|----------------|--|
| L          | 22mm MAX       |  |
| т          | 17mm MAX       |  |
| Н          | 15.5mm MAX     |  |
| LL         | 3.5mm +/-0.5mm |  |
| S          | 13mm +/-0.5mm  |  |