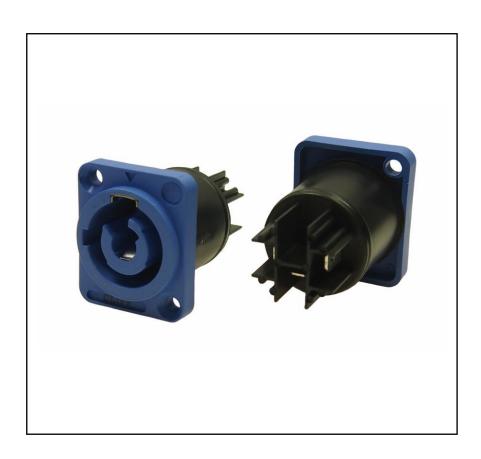

# RS PRO Blue 2+PE IP65 Industrial Power In Socket

RS Stock No.: 187-3809

RS Professionally Approved Products bring to you professional quality parts across all product categories. Our product range has been tested by engineers and provides a comparable quality to the leading brands without paying a premium price.

#### **Product Description**

The grey 2+PE power-in socket from RS PRO is a robust socket ideal for use in a range of industrial applications. Rated maximum 20A 250V AC,. The RS PRO industrial power-out sockets fit in a standard Ø24mm XLR panel mounting hole, which makes it cost-effective and space-saving when receptacles are mounted side by side. This high quality power connector is designed to be used with the power-in plug and includes a keyway to prevent the insertion of the wrong plug. When mated plug and socket are IP65 rated.