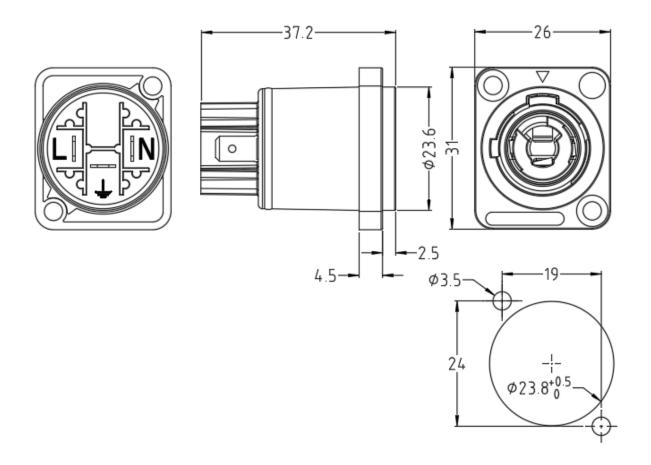

## **Features**

- Robust Design
- Fits standard Ø24mm XLR cutout
- Touchproof contacts,
- Keyway to prevent incorrect insertion
- Mating plug available

#### **Product Description**

The grey 2+PE power-in socket from RS PRO is a robust socket ideal for use in a range of industrial applications. Rated maximum 20A 250V AC,. The RS PRO industrial power-out sockets fit in a standard Ø24mm XLR panel mounting hole, which makes it cost-effective and space-saving when receptacles are mounted side by side. This high quality power connector is designed to be used with the power-in plug and includes a keyway to prevent the insertion of the wrong plug. When mated plug and socket are IP65 rated.

#### **General Specifications**

| Type of Connector | Socket           |
|-------------------|------------------|
| No. of Contacts   | 2+PE             |
| Colour            | Blue             |
| Mounting style    | Panel            |
| Mates with        | Plug RS 203-5563 |