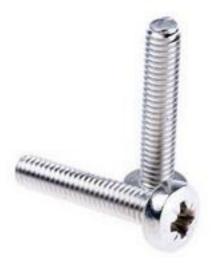

#### Datasheet

RS Pro Plain Stainless Steel Pan Head Machine Screws, M4 x 20mm RS Stock No: 190-529

#### **Product Details**

RS Pro machine screw measuring M4 x 20 mm, is made of A4 grade plain stainless steel material. This pan head screw is fully threaded and it can be used in pre-tapped holes or can be used with conforming nuts and washers in through holes. The machine screw is designed to give you ease of assembly. It is suitable for use in light engineering, domestic appliances and electronics applications. This machine screw meets DIN 7985 standards.