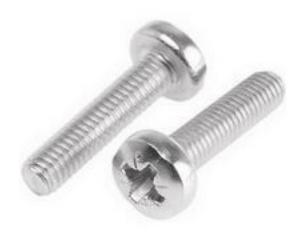

# RS Pro Stainless Steel Pan Head Machine Screws, M6 x 40mm

RS Stock No: 914-1539

#### **Product Details**

RS Pro machine screw measuring M6 x 40 mm, is made of A2 grade stainless steel. This pan head screw is fully threaded and it can be used in pre-tapped holes or can be used with conforming nuts and washers in through holes. The cross recess screw is designed to give you ease of assembly. It is suitable for light engineering, domestic appliances and electronics applications. This machine screw meets DIN 7985 standards.