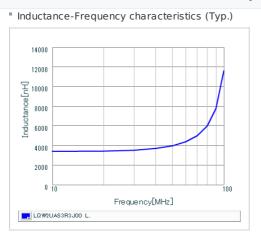

## Chart of characteristic data (The charts below may show another part number which shares its characteristics.)

## Specifications

| Inductance                                                          | 3300nH ±5%         |
|---------------------------------------------------------------------|--------------------|
| Inductance test frequency                                           | 7.9MHz             |
| Rated current (Itemp) (Based on Temperature rise)                   | 290mA              |
| Max. of DC resistance                                               | 3.4Ω               |
| Q (min.)                                                            | 22                 |
| Q test frequency                                                    | 25MHz              |
| Self resonance frequency (min.)                                     | 90MHz              |
| Operating temperature range (Self-temperature rise is not included) | -55~125℃           |
| Class of magnetic shield                                            | No magnetic shield |