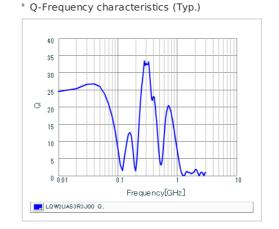

## Chart of characteristic data (The charts below may show another part number which shares its characteristics.)

## Specifications

| Inductance                                                          | 3300nH ±5%         |
|---------------------------------------------------------------------|--------------------|
| Inductance test frequency                                           | 7.9MHz             |
| Rated current (Itemp) (Based on Temperature rise)                   | 290mA              |
| Max. of DC resistance                                               | 3.4Ω               |
| Q (min.)                                                            | 22                 |
| Q test frequency                                                    | 25MHz              |
| Self resonance frequency (min.)                                     | 90MHz              |
| Operating temperature range (Self-temperature rise is not included) | -55~125℃           |
| Class of magnetic shield                                            | No magnetic shield |