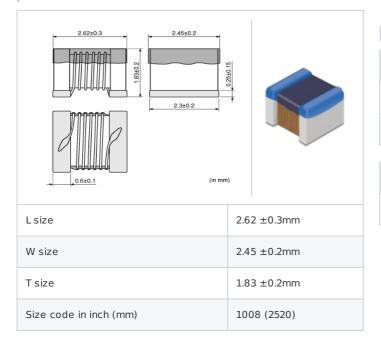

# Shape

| "#" indicates | a package | specification code. |
|---------------|-----------|---------------------|
|---------------|-----------|---------------------|

References

| Packaging<br>code | Specifications               | Minimum quantity |
|-------------------|------------------------------|------------------|
| L                 | $\phi$ 180mm Embossed taping | 2000             |
| В                 | Packing in bulk              | 500              |