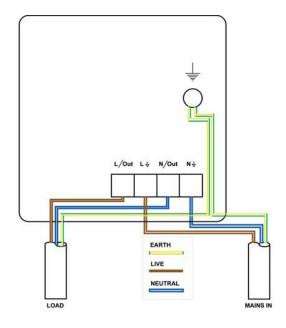

### **Technical Data**

Contact Rating: 16A Resistive 240V a.c. Supply: 230V 50/60 Hz a.c.

Fixing: Single Patress - Surface and Flush Mounting

Resolution of Programs: 10 Minutes
Power Consumption: 10VA Maximum

Live Parts Protection: This unit is totally protected by the enclosure

Dirt and Moisture Protection: IP00

Shock Protection: Class 1 (this unit must be connected to earth)

Case Material: Polycarbonate

Type of Action: Type 1B
Temperature Rating: T35

Operation Temperature: 0°C to 35°C

Memory Reserve: 4 Hours - when on power for previous 12 hours

Display: LCI

Program Settings: Max 3 On/Off Operations repeating daily

Boost Settings: User selectable - 1/2, 1 or 2 hours

Control Pollution Category: Normal

# **Electrical Connections**

### **Internal Wiring Diagram**



# Technical Helpline: 01475 745131

#### **CUSTOMER CARE POLICY**

As part of Sangamo's continuous improvement program, the Company operates a Customer Care Policy. This means that we welcome your comments and complaints, as it can only help us to improve our services to you, our customer.







Sangamo Limited, Industrial Estate, Port Glasgow, Renfrewshire PA14 5XG Tel: 01475 745131 Fax: 01475 744567

Email: enquiries@sangamo.co.uk Web: www.sangamo.co.uk