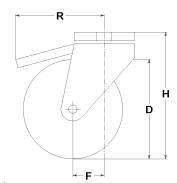

#### **Technical data**

| Wheel diameter       | D | 125 mm   |
|----------------------|---|----------|
| Tyre width           | E | 30,0 mm  |
| Bore diameter        | d | 15 mm    |
| Weight article       |   | 0,760 kg |
| Hub width            | L | 40 mm    |
| Overall height       | Н | 153 mm   |
| Fixing bolt diameter | g | M10-12   |
| Offset               | F | 40 mm    |
| Fork width           | U | 40 mm    |
| Load Capacity        |   | 150 kg   |