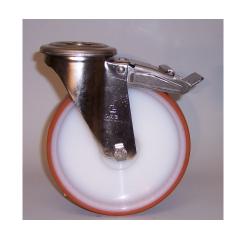

## WHEEL N 125X30/40 PLAIN BORE BOLT HOLE F.12 FORK X20/40 + BRAKE

#### Wheel series N

Wheels with injected polyurethane coating 58 Sh.D on polyamide 6 center. Available with standard shielded or stainless steel sealed precision ball bearings; standard or stainless steel roller bearings; plain bore.

#### **Castor series INOX20**

Inox20 series, polished stainless steel forks, swivels with double ball races.