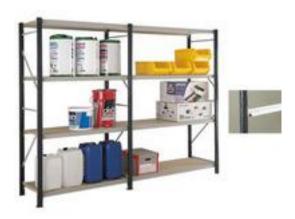

### RS Pro Steel Grey Twinspan J Beam x 1500mm x 888mm

RS Stock No: 342-2419

#### **Product Details**

RS Pro twin-span J beam in grey colour, is made of steel and measures 1500 x 888 mm. A cost-effective hand loaded modular system is ideal for storage of medium to lightweight bulky items. Powder coated steel end frames and J beam supports 18 mm chipboard shelves which sit flush with the beam edge. The frames are charcoal grey. The cross tie and beam is light grey. No tools, bolts or nuts are required for assembly. The beams are supplied complete with locking clips and simply locate into the uprights.