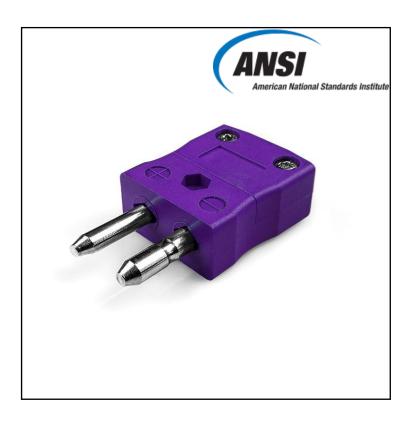

### **Product Description**

Contacts are made from true Thermocouple alloys. Suitable for industrial applications

### **General Specifications**

| General Description | Contacts are made from true Thermocouple alloys. Suitable for |
|---------------------|---------------------------------------------------------------|
|                     | industrial applications                                       |

### **Specifications**

| Thermocouple Type | E ANSI           |
|-------------------|------------------|
| Connector Type    | Plug             |
| Connector Size    | Standard         |
| Colour            | Violet           |
| Max. Temperature  | 220°C            |
| Pins              | Solid Round Pins |
| +Positive Contact | Nickel Chromium  |
| -Negative Contact | Copper Nickel    |