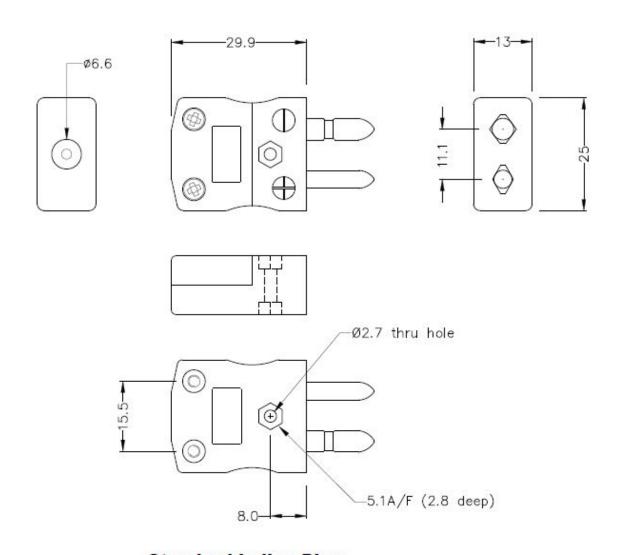

# Standard in-line Plug

(dimensions in mm)

RS Components is a leading provider for Automation and Control Gear, below is a selection of best selling products:

RS Components is a leading provider for Automation and Control Gear, below is a selection of best selling products: