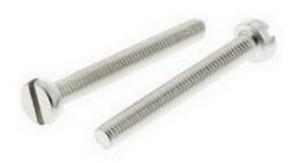

# RS Pro Nickel Plated Brass Cheese Head Machine Screws, M3 x 25mm

RS Stock No: 482-9811

#### **Product Details**

RS Pro machine screw measuring M3 x 25 mm, is made of brass with nickel plated finish to resist tarnishing. This cheese head screw with metric thread has slotted drive.

#### **Features and Benefits**

- Nickel plated finish to resist tarnishing
- Durable brass construction
- Metric thread