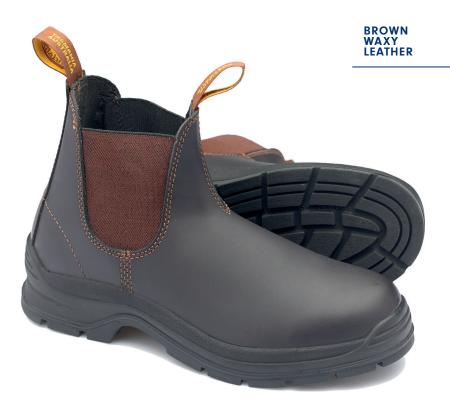

The #405 is built to support your feet – it's an ideal choice if you work hard but don't need a safety toe cap.

- Brown waxy leather elastic side boot
- SPS Max XRD® Technology in the heel strike zone for increased impact protection
- Polyurethane midsole. Thermoplastic polyurethane (TPU) outsole highly resistant to hydrolysis and microbial attack
  - Oil, acid & organic fat resistant
  - Heat resistant to 140°C
  - Slip resistant
- Ergonomically engineered toe spring for reduced wearer fatigue
- Steel shank—ensures correct step flex point, assists with torsional stability
- Comfort Air PU Footbed breathable, washable, anti-bacterial