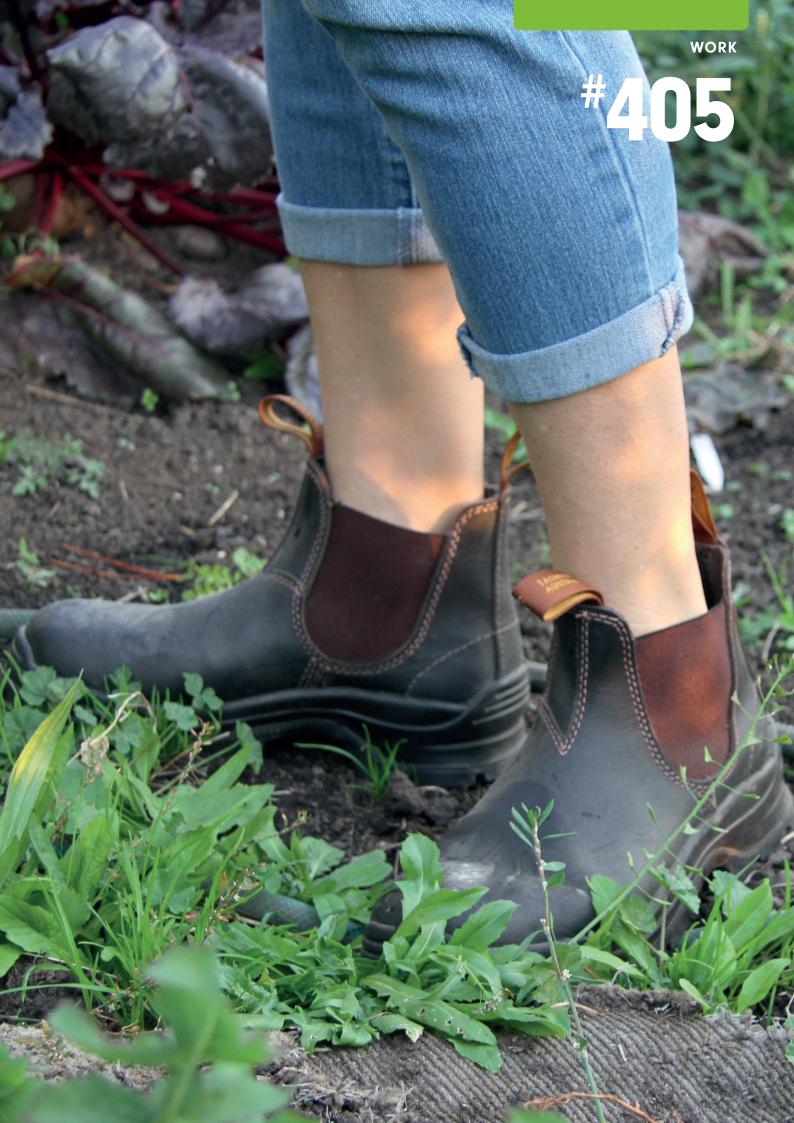

The #405 is built to support your feet – it's an ideal choice if you work hard but don't need a safety toe cap.

- Brown waxy leather elastic side boot
- SPS Max XRD® Technology in the heel strike zone for increased impact protection
- Polyurethane midsole. Thermoplastic polyurethane (TPU) outsole highly resistant to hydrolysis and microbial attack
  - Oil, acid & organic fat resistant
  - Heat resistant to 140°C
  - Slip resistant
- Ergonomically engineered toe spring for reduced wearer fatigue
- Steel shank—ensures correct step flex point, assists with torsional stability
- Comfort Air PU Footbed breathable, washable, anti-bacterial