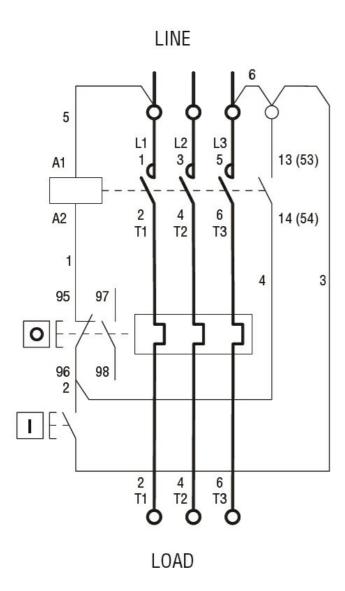

|     |    |                        |
| Operating temperature                |     |    |                        |
|                                      | min | °C | -25                    |
|                                      | max | °C | +60                    |
| Storage temperature                  |     |    |                        |
|                                      | min | °C | -40                    |
|                                      | max | °C | +70                    |
| Resistance & Protection              |     |    |                        |
| Frontal IP degree                    |     |    | IP65                   |
| Dimensions                           |     |    |                        |

**ENERGY AND AUTOMATION** 



Wiring diagrams





## I = Start; O = Stop/Reset

## Certifications and compliance

Compliance

CSA C22.2 n° 14

IEC/EN 60947-1

IEC/EN 60947-4-1

UL508

Certificates

cULus

ETIM classification

ETIM 8.0

EC000200 -Enclosure for control circuit devices