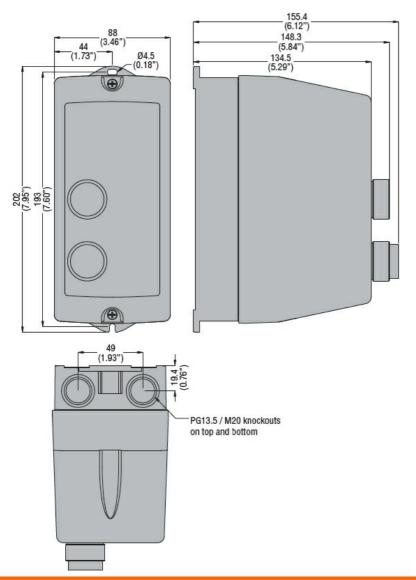

| Product designation                  |     |    | Empty enclosures       |
|--------------------------------------|-----|----|------------------------|
| Product type designation             |     |    | M1PA                   |
| Electrical features                  |     |    |                        |
| Maximum operating current (≤440V)    |     | Α  | 18                     |
| Components                           |     |    |                        |
| Contactor standard supplied          |     |    | BF09A, BF12A,<br>BF32A |
| Thermal relay to purchase separately |     |    | RF38                   |
| Mechanical features                  |     |    |                        |
| Weight                               |     | g  | 545                    |
| Ambient conditions                   |     |    |                        |
| Operating temperature                |     |    |                        |
|                                      | min | °C | -25                    |
|                                      | max | °C | +60                    |
| Storage temperature                  |     |    |                        |
|                                      | min | °C | -40                    |
|                                      | max | °C | +70                    |
| Resistance & Protection              |     |    |                        |
| Frontal IP degree                    |     |    | IP65                   |
| Dimensions                           |     |    |                        |