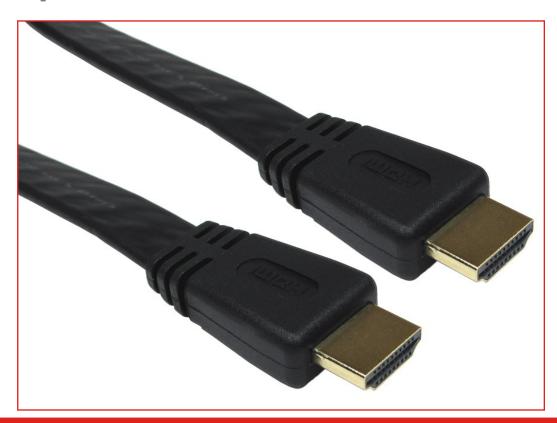

## Flat HDMI A (Male) to A (Male) High Speed with Ethernet

## **Specification**

| Article Number | Decription                                                | Length |
|----------------|-----------------------------------------------------------|--------|
| 121-6604       | Flat HDMI A (Male) to A (Male) - High Speed with Ethernet | 1M     |
| 121-6605       |                                                           | 2M     |
| 121-6606       |                                                           | 3M     |
| 121-6607       |                                                           | 5M     |
| 121-6608       |                                                           | 10M    |

- Available in 1M, 2M, 3M, 5M & 10M Lengths
- Supports 3D over HDMI
- Supports 4K x 2K
- Audio Return Channel
- HDMI Ethernet Channel

RS, Professionally Approved Products, gives you professional quality parts across all products categories. Our range has been testified by engineers as giving comparable quality to that of the leading brands without paying a premium price.