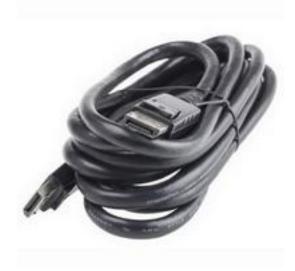

# RS Pro DisplayPort Cable 3m Male DP (Display Port) 20 to Male DP (Display Port) 20 Black

RS Stock No: 790-3858

#### **Product Details**

RS Pro DisplayPort cable in black colour, has DisplayPort 20 male connector on both the ends. The cable measuring 3 m, has a digital display interface whose primary use is between a computer and display monitor or a computer and home TV/cinema system.