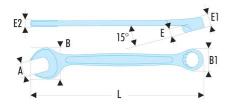

| A [mm]:  | 9    |
|----------|------|
| B [mm]:  | 21,2 |
| B1 [mm]: | 14,2 |
| C1 [mm]: | 7,1  |
| E [mm]:  | 3,9  |
| E1 [mm]: | 7,1  |
| E2 [mm]: | 4,7  |
| L [mm]:  | 138  |
| [g]:     | 60   |
|          |      |