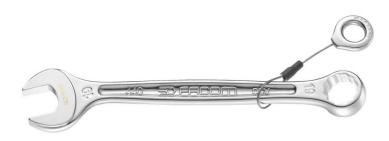

## 440.9SLS 440.SLS - Metric combination wrenches

## **Description:**

- Tool equipped with a FACOM SLS attachment solution, preventing any risk of accidental falls.
- The crimped "sliding" cable solution, selected and tested by FACOM, maintains user ergonomics (8 30 mm wrenches).
- Standard wrench for all current applications.
- High mechanical strength combined with compact size meeting aeronautical standards.
- Ring head:
- Ring open end (size E) designed for better access to series or embedded screws.
- $\mbox{OGV}\mbox{\ensuremath{\mathbb{R}}}$  profile with 12-point ring for powerful tightening while protecting the nut.
- Ring head angled at 15°.
- Open end head:
- Open end angled at 15°.
- Open end head-handle geometry optimised for increased access.
- Metric sizes: 6 to 34 mm.
- Presentation: satin chrome finish.