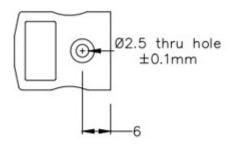

#### Click below to view:

**RS Pro Thermocouple Connector Selection Guide** 

Miniature in-line Socket - Quick Wire (dimensions in mm)

RS Components is a leading provider for Automation and Control Gear, below is a selection of best selling products: