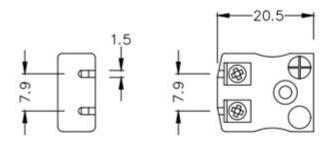

#### Click below to view:

**RS Pro Thermocouple Connector Selection Guide** 

Miniature in-line Socket - Quick Wire (dimensions in mm)

RS Components is a leading provider for Automation and Control Gear, below is a selection of best selling products: