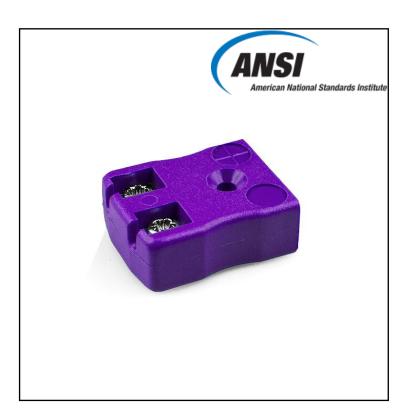

# RS PRO Miniature Quick Wire Thermocouple Connector Socket AM-E-FQ Type E ANSI

RS Stock No.: 769-1161

RS Professionally Approved Products bring to you professional quality parts across all product categories. Our product range has been tested by engineers and provides a comparable quality to the leading brands without paying a premium price.

#### **Product Description**

Easy jab-in connection, just push in wire & tighten screw. Contacts are polarised to prevent incorrect termination.

### **Specifications**

| Thermocouple Type | E ANSI            |
|-------------------|-------------------|
| Connector Type    | Quick Wire Socket |
| Connector Size    | Miniature         |
| Colour            | Violet            |
| Max. Temperature  | 220°C             |
| +Positive Contact | Nickel Chromium   |
| -Negative Contact | Copper Nickel     |