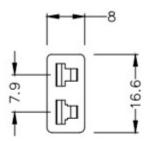

#### Click below to view:

**RS Pro Thermocouple Connector Selection Guide** 

Miniature in-line Socket - Quick Wire (dimensions in mm)

RS Components is a leading provider for Automation and Control Gear, below is a selection of best selling products: