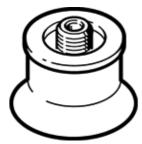

## suction cup ESS-30-ES Part number: 189344

easily interchangeable,

## Data sheet

| Feature                                       | Value                                           |
|-----------------------------------------------|-------------------------------------------------|
| Min. workpiece radius                         | 50 mm                                           |
| Nominal size                                  | 3 mm                                            |
| suction cup diameter                          | 30 mm                                           |
| suction cup volume                            | 2.12 cm3                                        |
| Position of connection                        | on top                                          |
| Assembly position                             | Any                                             |
| Correlation to suction-cup holder             | Size 4                                          |
| Suction cup shape                             | Round, extra deep                               |
| Operating pressure                            | 0 0.95 bar                                      |
| Nominal operating pressure                    | -0.7 bar                                        |
| Operating medium                              | Atmospheric air based on ISO 8573-1:2010[7:-:-] |
| Corrosion resistance classification CRC       | 1 - Low corrosion stress                        |
| Food-safe                                     | See Supplementary material information          |
| Ambient temperature                           | -30 180 °C                                      |
| Retention force at nominal operating pressure | 37.2 N                                          |
| Lateral force at nominal operating pressure   | 21.5 N                                          |
| Product weight                                | 9.2 g                                           |
| Mounting type                                 | Via vacuum port                                 |
| Vacuum connection                             | M6                                              |
| Colour                                        | transparent                                     |
| Shore hardness                                | 50 +/- 5                                        |
| Material of threaded plug                     | Nickel-plated brass                             |
|                                               | Galvanised and chrome-plated steel              |
| Materials note                                | Free of copper and PTFE                         |
|                                               | Contains PWIS substances                        |
|                                               | Conforms to RoHS                                |
| Material suction cup                          | VMQ (silicon)                                   |