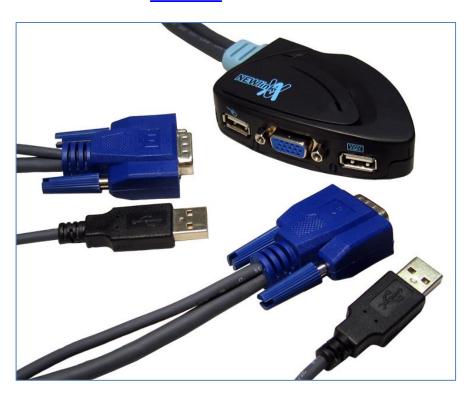

## **Description:**

The NEWLink Micro USB KVM CPU with attached cables allows users to access two USB enabled computers from one USB Keyboard, USB Mouse and SVGA Monitor.

Two cables (1x 1.8Mtr/6ft and 1x 0.6Mtr/2ft) are supplied molded to the switch.No interface card or software is needed, Installation is as easy as connecting cables from the CPU Switch to your computers.