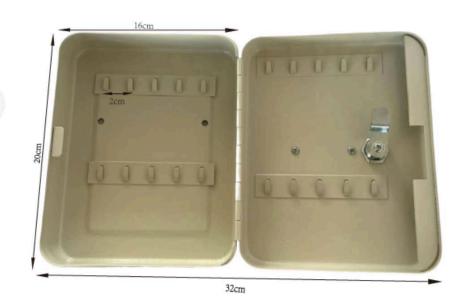

## **Features**

- Made of quality thin sheet steel.
- Prepared for wall fixing.
- 20 hooks available.
- Available in ohter sizes and colors.
- Supplied with 2 keys.

#### **General Specifications**

| Dimensions | H200*W160*D75(mm) |
|------------|-------------------|
| Net Weight | 0.8kg             |
| Capacity   | 20 hooks          |