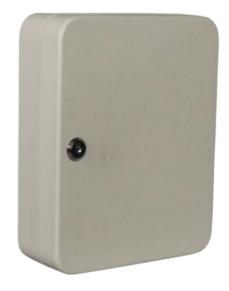

#### **Product Description**

- Steel cabinet with flush closing rim to resist forced entry.
- key tabs are designed to hang so that the number is always visible.
- Durable Off-white paint finish will suit most environments.
- Supplied with security lock and 2 keys.