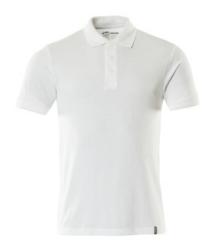

# **Technical info**

Premium. Modern fit. Buttoned placket. Ribbed collar and cuffs. Neckband.

## 20683-787 Polo shirt

Premium - Modern fit MASCOT® CROSSOVER

60% organic cotton/40% recycled polyester 180 g/m<sup>2</sup>

Pique fabric.Shrinkage max. 5%.Colour 08: 90% organic cotton/10% viscose.