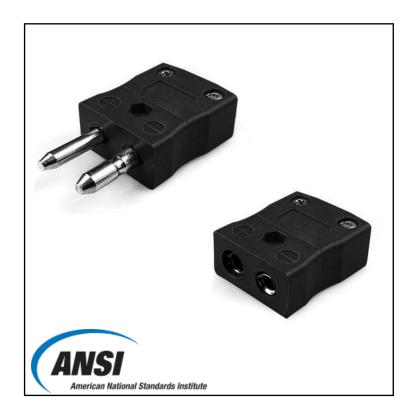

# RS PRO Standard Thermocouple Connector Plug & Socket AS-J-M+F Type J ANSI

RS Stock No.: 220-9522

RS Professionally Approved Products bring to you professional quality parts across all product categories. Our product range has been tested by engineers and provides a comparable quality to the leading brands without paying a premium price.

# Thermocouple Connectors

### **Product Description**

Contacts are made from true Thermocouple alloys. Suitable for industrial applications

### **Specifications**

| Thermocouple Type | J ANSI           |
|-------------------|------------------|
| Connector Size    | Standard         |
| Connector Type    | Plug & Socket    |
| Colour            | Black            |
| Max. Temperature  | 220°C            |
| Pins              | Solid Round Pins |
| +Positive Contact | Iron             |
| -Negative Contact | Copper Nickel    |