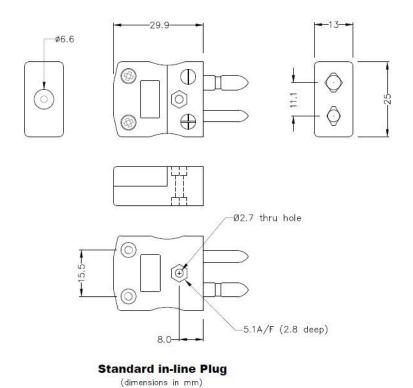

### Click below to view:

**RS Pro Thermocouple Connector Selection Guide** 

Standard in-line Socket (dimensions in mm)

RS Components is a leading provider for Automation and Control Gear, below is a selection of best selling products: