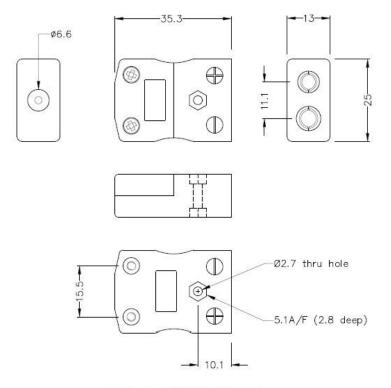

### Click below to view:

**RS Pro Thermocouple Connector Selection Guide** 

Standard in-line Socket (dimensions in mm)

RS Components is a leading provider for Automation and Control Gear, below is a selection of best selling products: