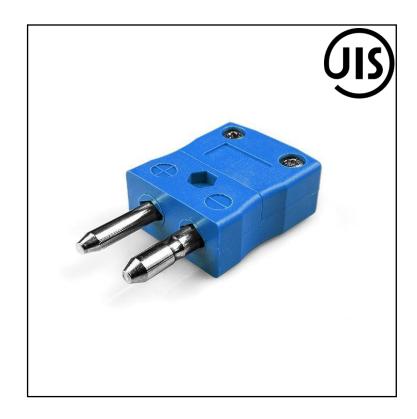

# RS PRO Standard Thermocouple Connector Plug JS-K-M Type K JIS

**RS Stock No.: 771-8938** 

RS Professionally Approved Products bring to you professional quality parts across all product categories. Our product range has been tested by engineers and provides a comparable quality to the leading brands without paying a premium price.

## **Product Description**

*Contacts are made from true Thermocouple alloys. Suitable for industrial applications* 

| General Specifications |                                                                                       |
|------------------------|---------------------------------------------------------------------------------------|
|                        |                                                                                       |
| General Description    | Contacts are made from true Thermocouple alloys. Suitable for industrial applications |

# **Specifications**

| Thermocouple Type | K JIS            |
|-------------------|------------------|
| Connector Type    | Plug             |
| Connector Size    | Standard         |
| Colour            | Blue             |
| Max. Temperature  | 220°C            |
| Pins              | Solid Round Pins |
| +Positive Contact | Nickel Chromium  |
| -Negative Contact | Nickel Alloy     |