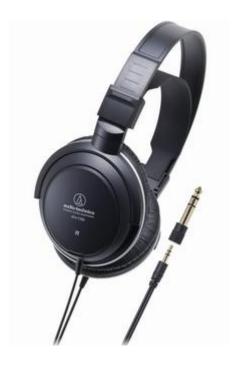

## **ATH-T200**

The ATH-T200 features a large double headband for a comfortable fit around the head. The over-the-ear earpads are soft and prevents the sound from leaking. The 40mm driver unit produces high quality sound for users to enjoy the listening experience. Supplied with a 3.5mm gold-plating stereo mini-plug and a standard 6.5mm adaptor.

- 40mm driver unit delivers powerful and rich bass
- Adjustable dual headband for superior comfort
- Specially designed soft head support system reduces pressure on the head
- Easy to adjust earcups for a comfortable fit