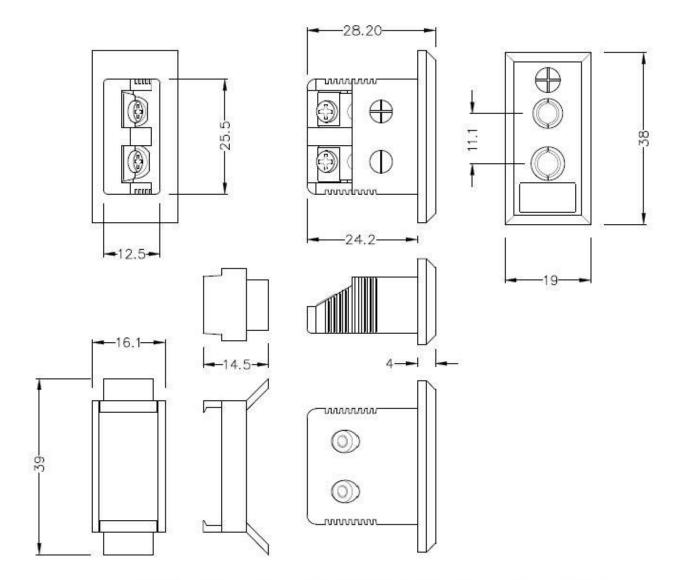

### Standard Fascia Socket (with nylon mounting clip)

(dimensions in mm)

RS Components is a leading provider for Automation and Control Gear, below is a selection of best selling products:

RS Components is a leading provider for Automation and Control Gear, below is a selection of best selling products: