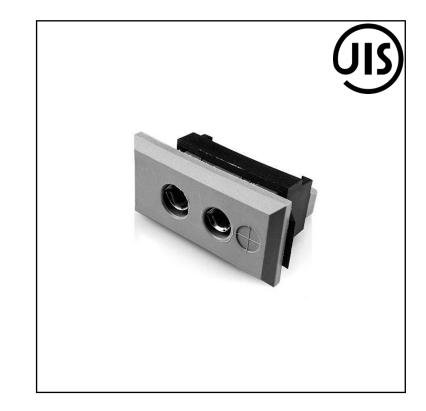

## **FEATURES**

- Nylon clip for quick, simple fixing to panel
- All fascia mounting sockets are polarised by means of unequally sized pins
- Standard connector size
- JIS colour coded
- Japanese Industrial Standards (JIS) are the standards used for industrial activities in Japan.

# RS PRO Standard Rectangular Fascia Thermocouple Connector Socket JS-B-FF Type B JIS

RS Stock No.: 771-9004

RS Professionally Approved Products bring to you professional quality parts across all product categories. Our product range has been tested by engineers and provides a comparable quality to the leading brands without paying a premium price.

#### **Product Description**

Nylon clip for quick, simple fixing to panel. All fascia mounting sockets are polarised by means of unequally sized pins

| General | Specifications |  |
|---------|----------------|--|
| General | specifications |  |

| General Description Accepts standard round pin plug connector. Nyion clip for quick, simple fixing to panel | General Description | Accepts standard round pin plug connector. Nylon clip for quick, simple fixing to panel |
|-------------------------------------------------------------------------------------------------------------|---------------------|-----------------------------------------------------------------------------------------|
|-------------------------------------------------------------------------------------------------------------|---------------------|-----------------------------------------------------------------------------------------|