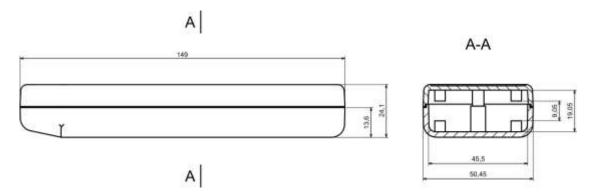

## **Features and Benefits**

- Made of ABS
- Available in light gray color
- Protection against liquids and solid objects: IP54 rating
- Shock protection level: IK07 rating

| Category           | Enclosures for remote controls |
|--------------------|--------------------------------|
| Туре               | Full                           |
| Material           | ABS                            |
| Option             | Without gasket                 |
| Height             | 24.0 mm                        |
| Width              | 51.0 mm                        |
| Length             | 149.0 mm                       |
| Colour             | Light gray                     |
| Protection level   | IP54                           |
| Property class     | IK07                           |
| Standards Met      | RoHS Compliant                 |
| Accessories        | Screw 3/20: 2.0 pcs            |
| Certificate number | CE/031/18                      |

## Max PCB size

Dashed line shows outline of the mounting boss under PCB board Recommended mounting holes diameter ø3,5mm All dimensions are given within +/-0,5mm tolerance