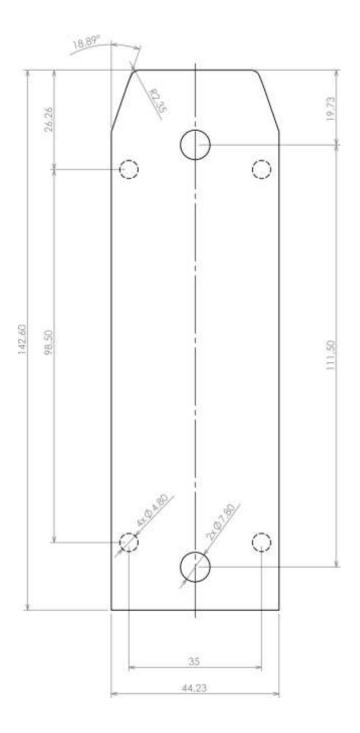

## Max PCB size

Dashed line shows outline of the mounting boss under PCB board Recommended mounting holes diameter ø3,5mm All dimensions are given within +/-0,5mm tolerance