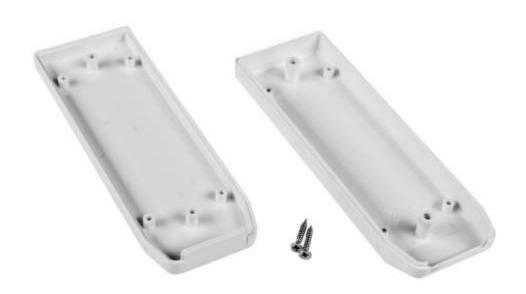

#### **Product Details**

Enclosure for remote controls is made of light gray ABS. The enclosure provides IP54 and IK07 rating it is ideal for applications that doesn't require hermetic seal.

## **Features and Benefits**

- Made of ABS
- Available in light gray color
- Protection against liquids and solid objects: IP54 rating
- Shock protection level: IK07 rating

| Category           | Enclosures for remote controls |
|--------------------|--------------------------------|
| Туре               | Full                           |
| Material           | ABS                            |
| Option             | Without gasket                 |
| Height             | 24.0 mm                        |
| Width              | 51.0 mm                        |
| Length             | 149.0 mm                       |
| Colour             | Light gray                     |
| Protection level   | IP54                           |
| Property class     | IK07                           |
| Standards Met      | RoHS Compliant                 |
| Accessories        | Screw 3/20: 2.0 pcs            |
| Certificate number | CE/031/18                      |