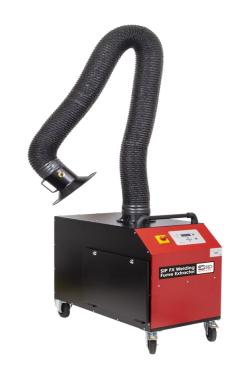

## **Product Details:**

Mobile professional purification system for welding fume extraction.

Fitted with 3 metre multi-directional 160mm dia arm with hood & air flow dampener.

Heavy Duty powder coated steel construction including wheel, handles & digital control panel.

High Performance Centrifugal Extraction Fan Encased in a Soundproof Compartment.

3 Stage Filtering; Aluminium Spark Arrestor, Corrugated Polyester Fibre Pre-Filter & HEPA Absolute Filter 99.5% Efficient. Perfect for professional Welding Fume Extraction.