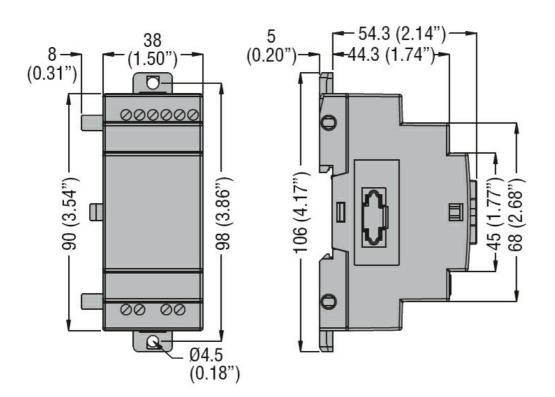

| Product designation         |                       |                               |    | Micro PLC<br>expansion<br>module, 4 digital<br>inputs + 4 relay<br>outputs |
|-----------------------------|-----------------------|-------------------------------|----|----------------------------------------------------------------------------|
| Product type designation    | 1                     |                               |    | LRE08RA240                                                                 |
| Auxiliary supply voltage    |                       |                               |    | 100240VAC                                                                  |
| Number of inputs            |                       |                               | n° | 4 digital                                                                  |
| Number of outputs           |                       |                               | N° | 4 relay                                                                    |
| Power supply                |                       |                               |    |                                                                            |
| Rated auxil. supply voltage | ge                    |                               |    | 100240VAC                                                                  |
| Operating voltage range     |                       |                               |    | 85265VAC                                                                   |
| Operating frequency range   |                       |                               | Hz | 4763                                                                       |
| Digital inputs              |                       |                               |    |                                                                            |
| Number of digital input     |                       |                               | n° | 4                                                                          |
| Rated voltage               |                       |                               | V  | 100240VAC                                                                  |
| Input signals               |                       |                               |    |                                                                            |
|                             |                       | State 0 (OFF)<br>State 1 (ON) |    | <40VAC<br>>79VAC                                                           |
| Digital outputs             |                       |                               |    |                                                                            |
| Number of digital output    |                       |                               | n° | 4                                                                          |
| type                        |                       |                               |    | Relay                                                                      |
| type                        |                       |                               |    | Relay                                                                      |
| Connections                 |                       |                               |    |                                                                            |
| Terminals type              |                       |                               |    | Screw                                                                      |
| Ambient conditions          |                       |                               |    |                                                                            |
| Temperature                 |                       |                               |    |                                                                            |
| (                           | Operating temperature |                               |    |                                                                            |
|                             |                       | min                           | °C | -20                                                                        |
|                             |                       | max                           | °C | +55                                                                        |
| <u>c</u>                    | Storage temperature   |                               |    |                                                                            |
|                             |                       | min                           | °C | -40                                                                        |
|                             |                       | max                           | °C | +70                                                                        |
| Relative humidity           |                       |                               | %  | <90% (non condensing)                                                      |
| Housing                     |                       |                               |    |                                                                            |
| Mounting                    |                       |                               |    | 35mm DIN rail or screw fixing                                              |
| Description of the state    |                       |                               |    | (M4x15mm)                                                                  |
| Degree of protection        |                       |                               |    | IP20                                                                       |
| Dimensions (W x H x D)      |                       |                               | mm | 38 x 106 x 59.3                                                            |
| Weight                      |                       |                               | g  | 180                                                                        |