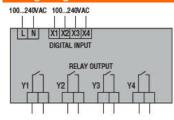

screw fixing                                              |
| Description of the state    |                       |                               |    | (M4x15mm)                                                                  |
| Degree of protection        |                       |                               |    | IP20                                                                       |
| Dimensions (W x H x D)      |                       |                               | mm | 38 x 106 x 59.3                                                            |
| Weight                      |                       |                               | g  | 180                                                                        |

LRE08RA240



ENERGY AND AUTOMATION



## Wiring diagrams



## Certifications and compliance

Compliance

Certificates

| CSA C22.2 n° 142 |
|------------------|
| IEC/EN 61131-2   |
| UL508            |
|                  |
| cULus            |
| EAC              |

LRE08RA240