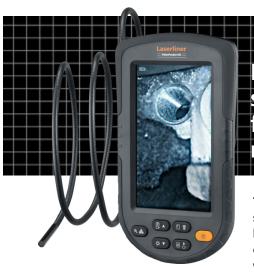

## VideoPocket HD

High-resolution compact video inspection system with large display, compare image function, waterproof camera unit and practical mirror, magnet and hook attachments

This high-resolution and compact video inspection system allows detailed visual inspection of hard-to-reach locations such as pipework, suspended ceilings and vehicles. Six powerful LEDs on the waterproof camera unit, adjustable in ten settings, ensure effective illumination during use. Details can be clearly captured using the zoom function. Inspection results are clearly identifiable thanks to the large colour display and image alignment. The compare image function allows the user to see the differences between the live image and a saved reference image. The images and videos can be saved to the internal photo memory or a micro SD card. The unit's convenient size makes it exceptionally easy to use and transport. The magnet and hook attachments allow hard-to-reach objects to be pulled or lifted. The mirror attachment allows objects to be viewed at a 90° angle.