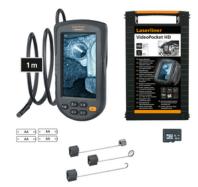

## VideoPocket HD

High-resolution compact video inspection system with large display, compare image function, waterproof camera unit and practical mirror, magnet and hook attachments

This high-resolution and compact video inspection system allows detailed visual inspection of hard-to-reach locations such as pipework, suspended ceilings and vehicles. Six powerful LEDs on the waterproof camera unit, adjustable in ten settings, ensure effective illumination during use. Details can be clearly captured using the zoom function. Inspection results are clearly identifiable thanks to the large colour display and image alignment. The compare image function allows the user to see the differences between the live image and a saved reference image. The images and videos can be saved to the internal photo memory or a micro SD card. The unit's convenient size makes it exceptionally easy to use and transport. The magnet and hook attachments allow hard-to-reach objects to be pulled or lifted. The mirror attachment allows objects to be viewed at a 90° angle.

Effective problem localisation behind or in objects, walls, pipes, cavities

| TECHNICAL SPECIFICATIONS |                                     |
|--------------------------|-------------------------------------|
| DIAMETER CAMERA HEAD     | ø 5.2 mm                            |
| CAMERA RESOLUTION        | 1280 x 720 pixels                   |
| FIELD OF VIEW (FOV)      | 65°                                 |
| DEPTH OF FOCUS (DOF)     | 3 8 cm                              |
| SCREEN TYPE              | 4,3" TFT display                    |
| DISPLAY RESOLUTION       | 480 x 272 pixels                    |
| IMAGE FORMAT             | JPEG                                |
| LENGTH OF PROBE          | 1 m                                 |
| ILLUMINATION             | 10 brightness levels                |
| DIGITAL ZOOM             | 4x digital zoom                     |
| MEMORY                   | Micro-SD memory card up to 32<br>GB |
| PORTS                    | Micro USB                           |
| POWER SOURCE             | 4 x 1.5V LR6 (AA)                   |
| DIMENSIONS (W X H X D)   | 85 mm x 155 mm x 32 mm              |
| WEIGHT                   | 370 g (incl. batteries)             |