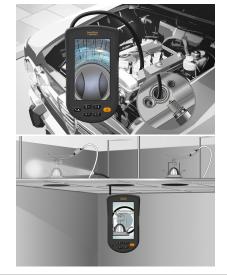

## VideoPocket HD

High-resolution compact video inspection system with large display, compare image function, waterproof camera unit and practical mirror, magnet and hook attachments

This high-resolution and compact video inspection system allows detailed visual inspection of hard-to-reach locations such as pipework, suspended ceilings and vehicles. Six powerful LEDs on the waterproof camera unit, adjustable in ten settings, ensure effective illumination during use. Details can be clearly captured using the zoom function. Inspection results are clearly identifiable thanks to the large colour display and image alignment. The compare image function allows the user to see the differences between the live image and a saved reference image. The images and videos can be saved to the internal photo memory or a micro SD card. The unit's convenient size makes it exceptionally easy to use and transport. The magnet and hook attachments allow hard-to-reach objects to be pulled or lifted. The mirror attachment allows objects to be viewed at a 90° angle.

Effective problem localisation behind or in objects, walls, pipes, cavities

| TECHNICAL SPECIFICATIONS |                                     |
|--------------------------|-------------------------------------|
| DIAMETER CAMERA HEAD     | ø 5.2 mm                            |
| CAMERA RESOLUTION        | 1280 x 720 pixels                   |
| FIELD OF VIEW (FOV)      | 65°                                 |
| DEPTH OF FOCUS (DOF)     | 3 8 cm                              |
| SCREEN TYPE              | 4,3" TFT display                    |
| DISPLAY RESOLUTION       | 480 x 272 pixels                    |
| IMAGE FORMAT             | JPEG                                |
| LENGTH OF PROBE          | 1 m                                 |
| ILLUMINATION             | 10 brightness levels                |
| DIGITAL ZOOM             | 4x digital zoom                     |
| MEMORY                   | Micro-SD memory card up to 32<br>GB |
| PORTS                    | Micro USB                           |
| POWER SOURCE             | 4 x 1.5V LR6 (AA)                   |
| DIMENSIONS (W X H X D)   | 85 mm x 155 mm x 32 mm              |
| WEIGHT                   | 370 g (incl. batteries)             |