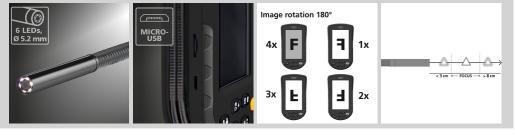

## VideoPocket HD

High-resolution compact video inspection system with large display, compare image function, waterproof camera unit and practical mirror, magnet and hook attachments

This high-resolution and compact video inspection system allows detailed visual inspection of hard-to-reach locations such as pipework, suspended ceilings and vehicles. Six powerful LEDs on the waterproof camera unit, adjustable in ten settings, ensure effective illumination during use. Details can be clearly captured using the zoom function. Inspection results are clearly identifiable thanks to the large colour display and image alignment. The compare image function allows the user to see the differences between the live image and a saved reference image. The images and videos can be saved to the internal photo memory or a micro SD card. The unit's convenient size makes it exceptionally easy to use and transport. The magnet and hook attachments allow hard-to-reach objects to be pulled or lifted. The mirror attachment allows objects to be viewed at a 90° angle.

Effective problem localisation behind or in objects, walls, pipes, cavities

| TECHNICAL SPECIFICATIONS |                                     |
|--------------------------|-------------------------------------|
| DIAMETER CAMERA HEAD     | ø 5.2 mm                            |
| CAMERA RESOLUTION        | 1280 x 720 pixels                   |
| FIELD OF VIEW (FOV)      | 65°                                 |
| DEPTH OF FOCUS (DOF)     | 3 8 cm                              |
| SCREEN TYPE              | 4,3" TFT display                    |
| DISPLAY RESOLUTION       | 480 x 272 pixels                    |
| IMAGE FORMAT             | JPEG                                |
| LENGTH OF PROBE          | 1 m                                 |
| ILLUMINATION             | 10 brightness levels                |
| DIGITAL ZOOM             | 4x digital zoom                     |
| MEMORY                   | Micro-SD memory card up to 32<br>GB |
| PORTS                    | Micro USB                           |
| POWER SOURCE             | 4 x 1.5V LR6 (AA)                   |
| DIMENSIONS (W X H X D)   | 85 mm x 155 mm x 32 mm              |
| WEIGHT                   | 370 g (incl. batteries)             |