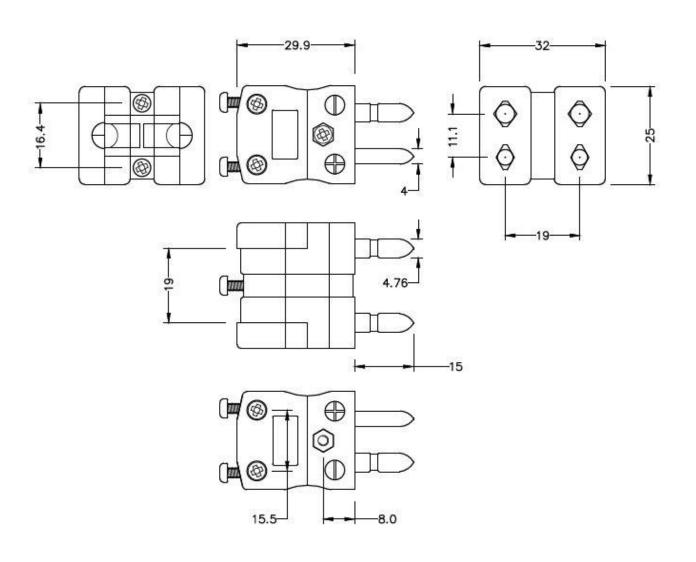

#### Click below to view:

**RS Pro Thermocouple Connector Selection Guide** 

Standard Duplex in-line Plug (dimensions in mm)

RS Components is a leading provider for Automation and Control Gear, below is a selection of best selling products: