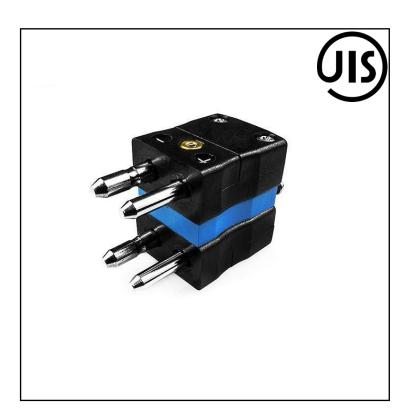

# RS PRO Standard Thermocouple Duplex Thermocouple Connector Plug JS-K-MD Type K JIS

RS Stock No.: 771-9076

RS Professionally Approved Products bring to you professional quality parts across all product categories. Our product range has been tested by engineers and provides a comparable quality to the leading brands without paying a premium price.

# **FEATURES**

- Rugged glass filled polyester bodies
- Plugs fitted with solid thermocouple pins
- Standard connector size
- JIS colour coded
- Japanese Industrial Standards (JIS) are the standards used for industrial activities in Japan.

#### **Product Description**

Rugged glass filled polyester bodies. Plugs fitted with solid thermocouple pins. Contacts are polarised to prevent incorrect connection

## **Specifications**

| Thermocouple Type | K JIS            |
|-------------------|------------------|
| Connector Type    | Duplex Plug      |
| Connector Size    | Standard         |
| Colour            | Blue             |
| Max. Temperature  | 220°C            |
| Pins              | Solid Round Pins |
| +Positive Contact | Nickel Chromium  |
| -Negative Contact | Nickel Alloy     |