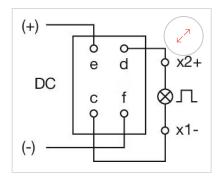

#### **OTHER**

**Short Description:** Flasher element, 130 / 230 V AC/DC ±6%, Screw terminal

**Housing material:** Plastic, according to UL 94 V0

Product attributes: Lamp voltage/-current 130 V, 20 mA

Wiring diagrams: