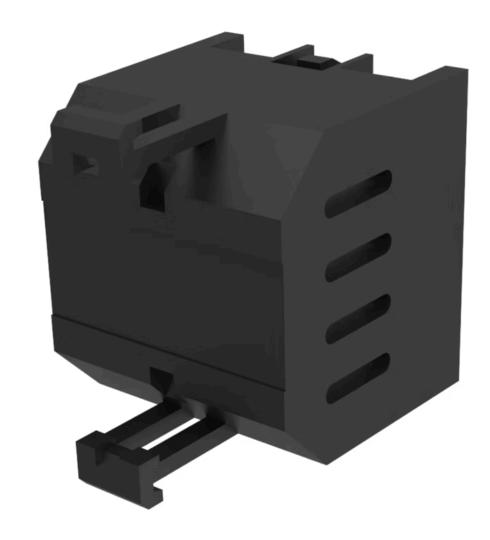

# Flasher element

Distribution by Rs-online

704.943.0

## 704.943.0 Flasher element

| <b>ELECTRIC</b> | CAL CHARAC | CTERISTICS |
|-----------------|------------|------------|
|-----------------|------------|------------|

**Operating voltage:**  $130 / 230 \text{ V AC/DC } \pm 6\%$ 