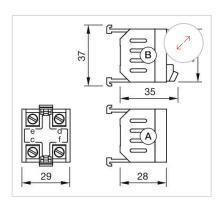

sher element

| <b>ELECTRIC</b> | CAL CHARAC | CTERISTICS |
|-----------------|------------|------------|
|-----------------|------------|------------|

**Operating voltage:**  $130 / 230 \text{ V AC/DC } \pm 6\%$ 

**Operation current:** 20 mA

#### **MECHANICAL CHARATERISTIC**

Terminal: Screw terminal

**Weight:** 0.024 kg

#### **AMBIENT CONDITION**

**IP Protection:** IP30 rear side

**Operating temperature:**  $0 \, ^{\circ}\text{C} \, ... + 50 \, ^{\circ}\text{C}$ 

#### **CERTIFICATE**

**REACH:** REACH compliant

RoHS: RoHS compliant

#### **OTHER**

**Short Description:** Flasher element, 130 / 230 V AC/DC ±6%, Screw terminal

**Housing material:** Plastic, according to UL 94 V0

Product attributes: Lamp voltage/-current 130 V, 20 mA

Wiring diagrams:



### Dimension drawings:



A = Screw terminal Push-in terminal (PIT)