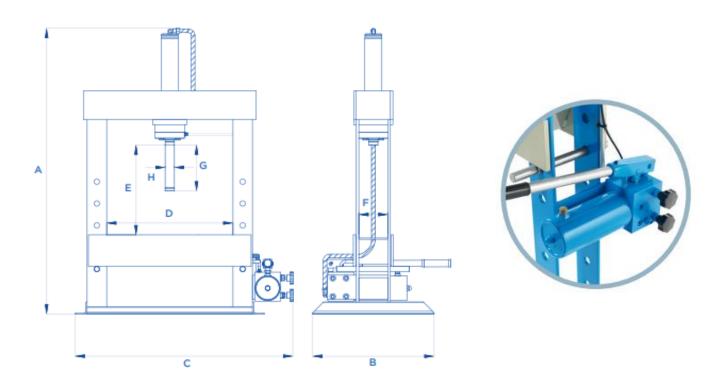

Connection Diagrams / Assembly Diagrams / Illustrations / Accessories

| Ton | A mm | B mm | C mm | D mm | E mm | F mm | G mm | H mm | Total weight KG |
|-----|------|------|------|------|------|------|------|------|-----------------|
| 10  | 1270 | 500  | 940  | 510  | 460  | 140  | 190  | 40   | 104             |