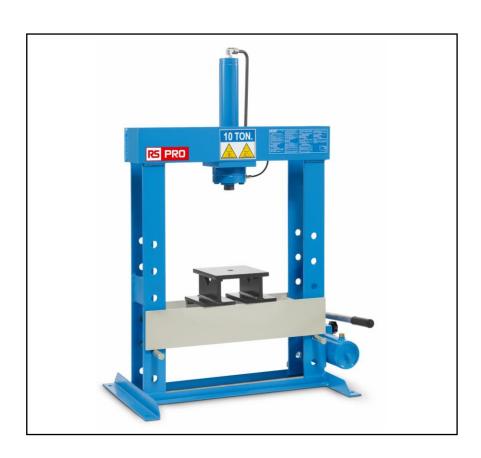

# RS PRO Workbench Hydraulic Press with manual pump two speed capacity 10 tons

RS Stock No.: 302-659

RS Professionally Approved Products bring to you professional quality parts across all product categories. Our product range has been tested by engineers and provides a comparable quality to the leading brands without paying a premium price.

### **Product Description**

The hydraulic press was designed and manufactured to be used:

- Straightening of medium size pieces.
- Adjustment of mechanical components to be restored using appropriate tools.
- Pressing of single compact and brittle metal pieces.

The maximum power is: 10 Tons.

### **General Specifications**

| Capacity       | 10 tons |
|----------------|---------|
| Total height   | 1210 mm |
| Total width    | 895 mm  |
| Total depth    | 500 mm  |
| Working width  | 520 mm  |
| Working height | 370 mm  |
| Weight         | 104 kg  |