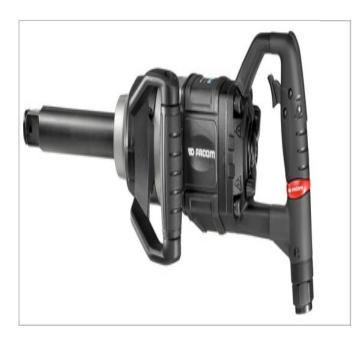

## 1" straight impact wrench - long anvil - high performance

## **Description:**

- Dual hammer mechanism for tool durability.
- 2 stage trigger for improved control.
- Two forward, two reverse speeds.
- Rubber over molded grip insulating against cold and vibrations.
- Rubber bumper protecting the motor housing.
- 360° adjustable handle for improved comfort.
- Ring retainer hole to use a safety pin.
- Exhaust blows air away from the operator for comfort of use.