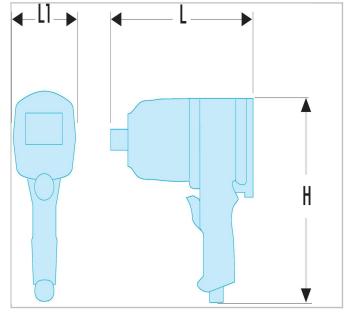

| <b>=</b>  | neigni n [mm] | _     |       | IN IVI . | Levei            | Maximum<br>Speed<br>[rpm] | Weight<br>[Kg] |
|-----------|---------------|-------|-------|----------|------------------|---------------------------|----------------|
| NM.3030LF | 97.0          | 493.0 | 101.0 | 3390.0   | 15,6<br>(K=2,05) | 5000.0                    | 9.0            |