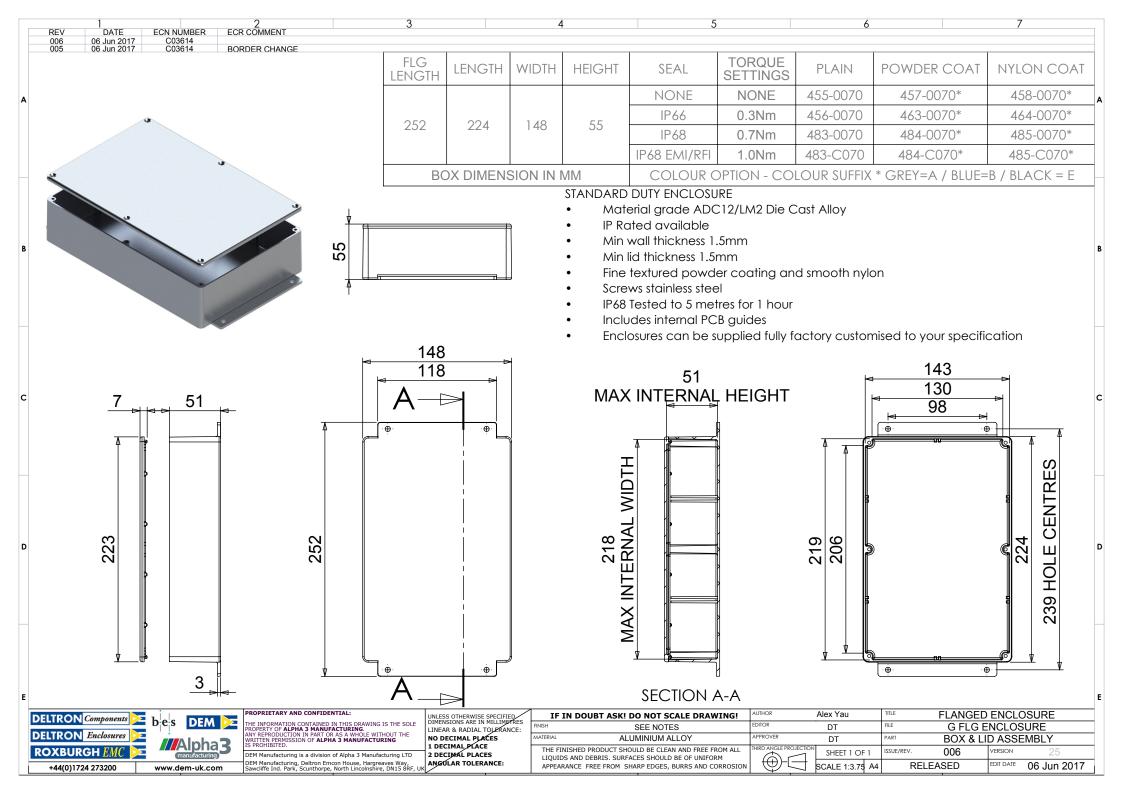

# **Available Dimensions (mm):**

|                 | •                         |
|-----------------|---------------------------|
| 89 x 35 x 30*   | 114 x 64 x 30*            |
| 114 x 89 x 55*  | 114 x 65 x 55*            |
| 172 x 121 x 55* | 172 x 121 x 106*          |
| 222 x 146 x 55* | 222 x 146 x 106           |
| 275 x 175 x 65  | 140 x 102 x 76*           |
| 165 x 127 x 76  | 120 x 100 x 35*           |
| 250 x 250 x 99  | 80 x 55 x 25              |
| 60 x 55 x 30    | *= Available with Flanges |
|                 |                           |

Finishes: Plain Aluminium, Powder or Nylon coat.

Coating Colours: Grey, Blue or Black.

Or choose to have your enclosure customised for bespoke finishes and colours.