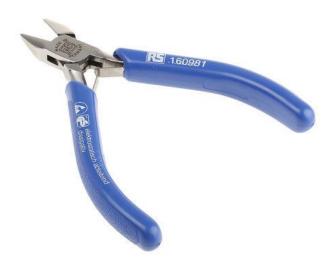

# RS Pro Diagonal Type Cable Cutters, 115mm Overall Length, 1.6mm2 cutting capacity

#### RS ESD cutters

Range of ESD electronic cutters manufactured to DIN standards.

ESD safe

All cutters are of box joint design

Manufactured from high grade steel

Made in Germany

## **Specifications:**

| Туре                         | Diagonal                    |
|------------------------------|-----------------------------|
| Overall Length               | 115mm                       |
| Materials Cut                | Aluminium Wire, Copper Wire |
| Cutting Capacity             | 1.6mm²                      |
| Cut Type                     | Diagonal                    |
| Electrostatic Discharge Safe | Yes                         |