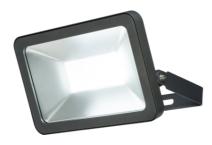

#### FLP200A

### 230V IP65 200W LED Floodlight 6000K

www.mlaccessories.co.uk

| MLA PART CODE         | FLP200A                                                       |
|-----------------------|---------------------------------------------------------------|
| DESCRIPTION           | 230V IP65 200W LED Floodlight 6000K                           |
| NET WEIGHT (KG)       | 3.5                                                           |
| FINISH                | Anthracite                                                    |
| DIFFUSER              | Clear                                                         |
| DIMENSIONS (MM)       | Height - 237<br>Width - 360<br>Depth - 73<br>Projection - 200 |
| CONSTRUCTION          | Construction - Die-cast aluminium                             |
| CLASS                 | I                                                             |
| IP RATING             | IP65                                                          |
| WATTAGE (W)           | 200                                                           |
| LAMP TECHNOLOGY       | LED                                                           |
| LAMP INCLUDED         | Yes                                                           |
| LUMENS (LM)           | 18400                                                         |
| LUMEN TOLERANCE       | 5%                                                            |
| EFFICACY (LM/W)       | 95.1                                                          |
| CIRCUIT WATTAGE (W)   | 195                                                           |
| ССТ                   | 6000K                                                         |
| LIGHT COLOUR          | Daylight                                                      |
| CRI                   | >85                                                           |
| SDCM                  | <6                                                            |
| RUNNING CURRENT (A)   | 0.86                                                          |
| DISPLACEMENT FACTOR   | >0.7                                                          |
| SVM                   | 3.2                                                           |
| PST-LM                | 0.74                                                          |
| BEAM ANGLE (DEGREES)  | 110                                                           |
| LIFE SPAN (HRS)       | 30,000                                                        |
| L70B50 LIFESPAN (HRS) | 54,000                                                        |