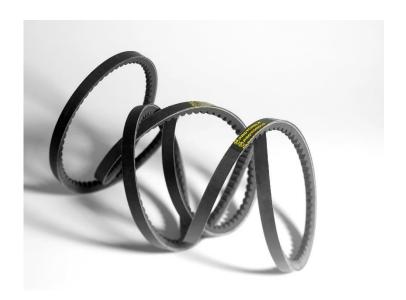

# **RS PRO Cogged Wedge Belt**

Stock No. 2056758

## **Technical Specifications:**

| Top Width (mm)   | 16.3         |
|------------------|--------------|
| Height (mm)      | 13           |
| Datum Length mm) | 1250         |
| Material         | Black Rubber |

#### **Features & Benefits:**

Narrow profile deeper cushion belts for more compact, higher power and heavier duty drives.

Increased power capacity compared to classical v-belts allows for space and weight saving drives, resulting in significant cost savings. Transmit the same power with fewer belts or extend drive life by switching from classical v-belts to high power wedge belts. Multi layered industrial cover fabric supports tension cords to facilitate effortless flexibility and cooler running belts. Optimum cog pattern allows for higher dynamic power transmissions and reduced bending stresses.