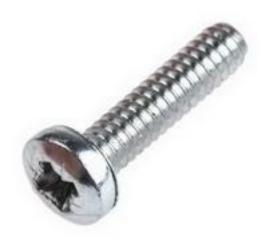

## RS Pro Bright Zinc Plated, Clear Passivated Steel Pan Head Machine Screws, 12.7mm Long

RS Stock No: 274-5121

#### **Product Details**

RS Pro machine screw measuring 12.7 mm, is made of steel with bright zinc plated and clear passivated finish. It features thread size of 4-40 UNC. This pan head machine screw meets ANSI/ASME B18.6.3 standards.

#### **Features and Benefits**

- Stainless steel construction
- Features bright zinc plated and clear passivated finish
- Manufactured to ANSI/ASME B18.6.3