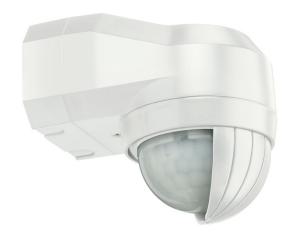

## LRM1040 OS mov det IP55 240dgr

The LRM1040 is a movement detector designed for outdoor or indoor (IP55) use. It can be mounted on a wall, corner or ceiling, has a 12-meter range over 240° and switches up to 2000 VA. An adjustable light sensor prevents the lights from switching on when sufficient daylight is available. The sensor comes with two shields (120°), and the head can be adjusted by up to 90°.