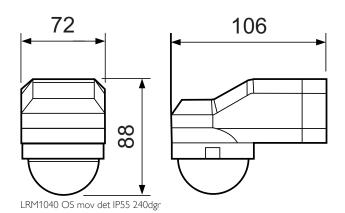

ted on a wall, corner or ceiling, has a 12-meter range over 240° and switches up to 2000 VA. An adjustable light sensor prevents the lights from switching on when sufficient daylight is available. The sensor comes with two shields (120°), and the head can be adjusted by up to 90°.

#### Product data

#### • General Characteristics

Design mov det IP55 240dgr

#### • Product Data

Order code 913700350903
Full product code 913700350903
Full product name LRM1040 OS mov det IP55 240dgr
Order product name LRM1040 OS mov det IP55 240dgr
Pieces per pack 1

Packing configuration 36
Packs per outerbox 36
Bar code on pack - 87

Bar code on pack - 8718291225737 EAN1 Bar code on 8718291225744 outerbox - EAN3

Logistic code(s) - 913700350903 12NC

Net weight per piece 0.200 kg

## Dimensional drawing





## Dimensional drawing





Specifications are subject to change without notice. Trademarks are the property of Koninklijke Philips Electronics N.V. or their respective owners.