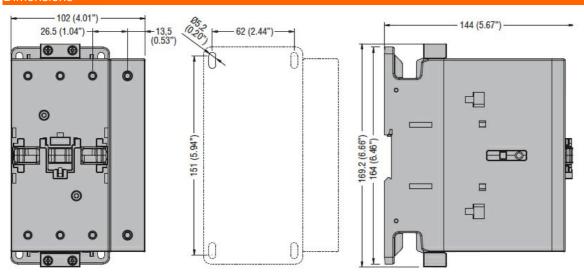

## FOUR-POLE CONTACTOR, IEC OPERATING CURRENT ITH (AC1) = 160A, AC COIL 50/60HZ, 110VAC



## AC coil operating

AC operating voltage

of 50/60Hz coil powered at 50Hz pick-up %Us 110 max drop-out min %Us 20 %Us 55 max of 50/60Hz coil powered at 60Hz pick-up %Us 85 min %Us 110 max drop-out %Us 40 min %Us 55 max

## Dimensions



## Wiring diagrams

**ENERGY AND AUTOMATION** 

FOUR-POLE CONTACTOR, IEC OPERATING CURRENT ITH (AC1) = 160A, AC COIL 50/60HZ,



| Certifications | and | com | pılan | ce |
|----------------|-----|-----|-------|----|
| Compliance     |     |     |       |    |

Compliance

CSA C22.2 n° 60947-1

CSA C22.2 n° 60947-4-1

IEC/EN 60947-1

IEC/EN 60947-4-1

UL 60947-1

UL 60947-4-1

Certifications

CCC

cULus

EAC

ETIM 6 classification

EC000066 - Power contactor, AC switching