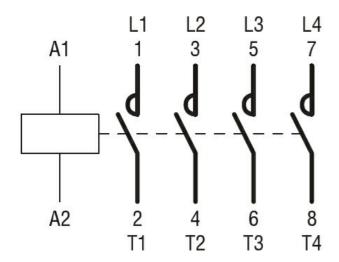

## Wiring diagrams

**ENERGY AND AUTOMATION** 

FOUR-POLE CONTACTOR, IEC OPERATING CURRENT ITH (AC1) = 160A, AC COIL 50/60HZ,

| Certifications | and | com | pılan | ce |
|----------------|-----|-----|-------|----|
| Compliance     |     |     |       |    |