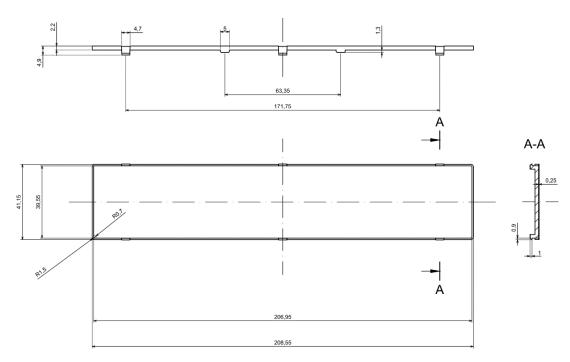

## **Mechanical Specifications**

| Height | 4.9 mm   |
|--------|----------|
| Width  | 41.2 mm  |
| Length | 208.6 mm |

All dimensions are given within +/-0,5mm tolerance