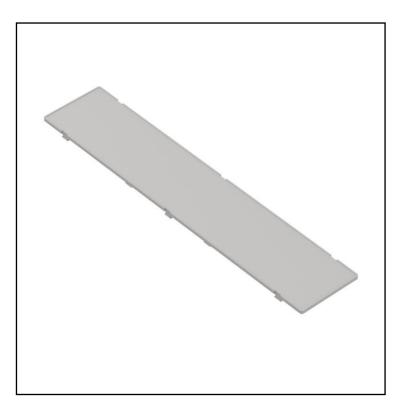

## **Product Description**

Lightgray front panel made of (self-extinguishing) ABS V0 for ZD1012 enclosure.

## **Mechanical Specifications**

| Height | 4.9 mm   |
|--------|----------|
| Width  | 41.2 mm  |
| Length | 208.6 mm |