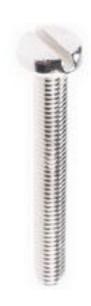

# RS Pro Nickel Plated Brass Pan Head Machine Screws, M3 x 25mm

RS Stock No: 482-8559

#### **Product Details**

RS Pro machine screw measuring M3 x 25 mm, is made of brass with nickel plated finish to resist tarnishing. This pan head screw comes with metric thread. The slotted drive screw meets DIN 85 standards.

#### **Features and Benefits**

- To DIN 85
- · Nickel plated finish to resist tarnishing
- Durable brass construction