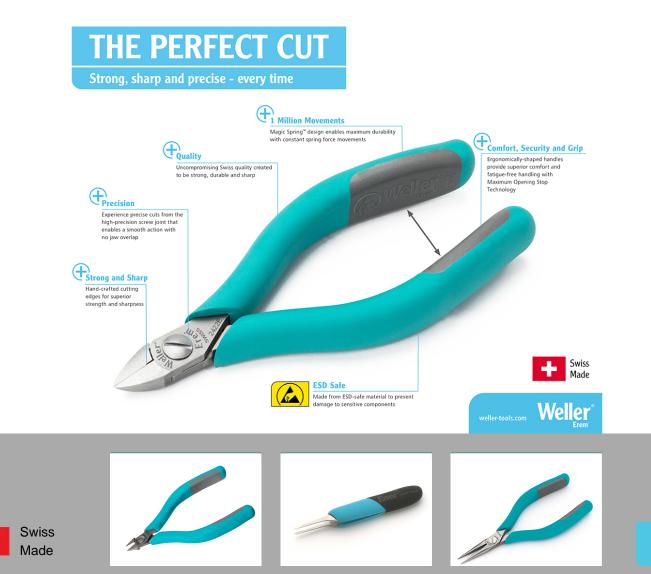

## The Perfect Cut - Strong, sharp and precise, every time

Weller Erem<sup>™</sup> Pliers are designed to ensure an accurate and sure grip every time. Manufactured with uncompromising Swiss quality and created for worldwide applications, including electronics assembly and healthcare, Weller Erem Pliers are built to last. Feel the difference with Weller Erem<sup>™</sup> – the proven choice. Every time.