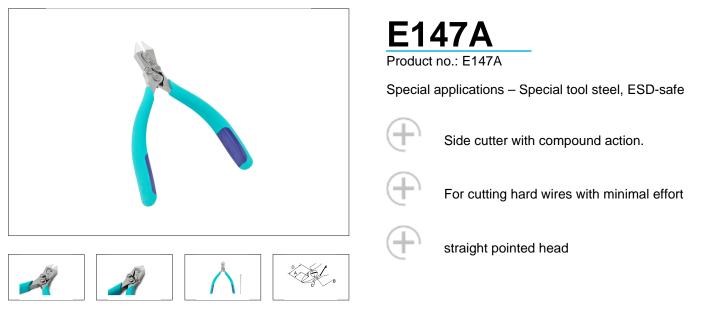

| Technical Data                                  |            |
|-------------------------------------------------|------------|
|                                                 |            |
| Length mm                                       | 142        |
| Length of cutting edges mm                      | 10         |
| Head width mm                                   | 16         |
| Head thickness mm                               | 7.5        |
| Head length mm                                  | 16         |
| Max. cutting capability – hard wire mm          | Ø 1,2      |
| Weight in oz                                    | 3.527      |
| Length of cutting edges Inches                  | 0.394      |
| Head width Inches                               | 0.630      |
| Head thickness Inches                           | 0.295      |
| Head length Inches                              | 0.630      |
| ESD-safe                                        | on         |
| Cut                                             | Semi-flush |
| Max. cutting capability –<br>medium hardness mm | Ø 1,5      |
| Max. cutting capability – copper wire mm        | Ø 1,8      |
| Length inches                                   | 5.591      |
| Weight in g                                     | 100        |