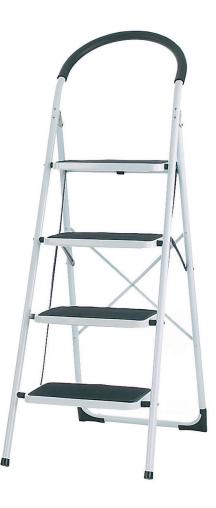

## Datasheet RS Pro GS APPROVED Folding Step With Foam Handle - 4 Tread

RS Stock No: 1038699

Approved to the recognised European GS standard & comply to EN-14183 standard
Tubular steel construction, fitted with non-slip treads, plastic rubber feet & black foam covered handle, giving a comfortable backing when used as a seat
Tread size: 380W x 260Dmm

| No.<br>of<br>Treads | Height<br>of top<br>tread mm | Overall Size<br>when erected<br>H x W x D mm | Overall Size<br>when folded<br>H x W x D mm | Weight<br>kg | RS Stock No. |
|---------------------|------------------------------|----------------------------------------------|---------------------------------------------|--------------|--------------|
| 4                   | 980                          | 1435 x 500 x 850                             | 1580 x 500 x 90                             | 8            | 1038699      |