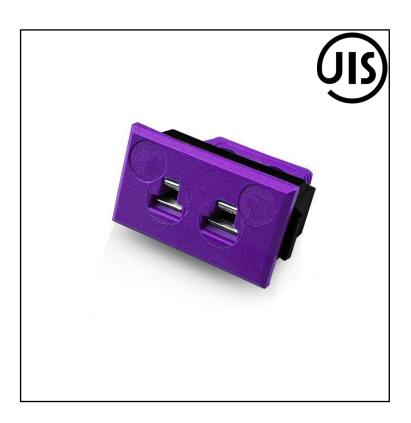

# RS PRO Miniature Rectangular Fascia Socket Thermocouple Connector JM-E-FF Type E JIS

RS Stock No.: 771-8846

RS Professionally Approved Products bring to you professional quality parts across all product categories. Our product range has been tested by engineers and provides a comparable quality to the leading brands without paying a premium price.

## **Product Description**

Nylon clip for quick, simple fixing to panel. All fascia mounting sockets are polarised by means of unequally sized pins

## **Specifications**

| Thermocouple Type | E JIS                  |
|-------------------|------------------------|
| Connector Type    | Fascia mounting socket |
| Connector Size    | Miniature              |
| Colour            | Violet                 |
| Max. Temperature  | 120°C                  |
| +Positive Contact | Nickel Chromium        |
| -Negative Contact | Copper Nickel          |