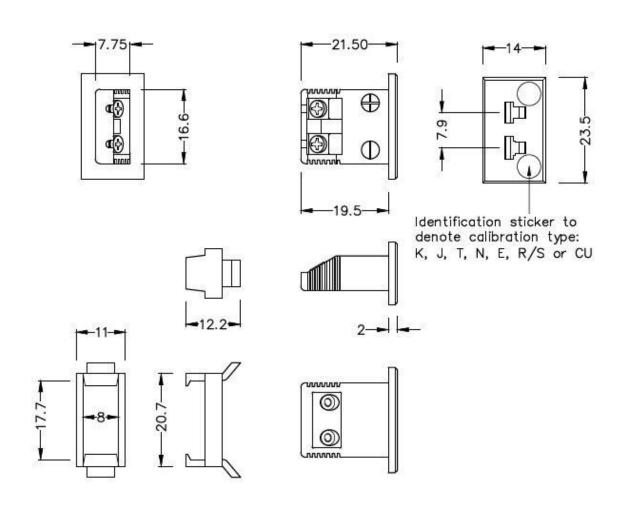

Click below to view:

**RS Pro Thermocouple Connector Selection Guide** 

Miniature Fascia Socket (with nylon mounting clip)

(dimensions in mm)

RS Components is a leading provider for Automation and Control Gear, below is a selection of best selling products: