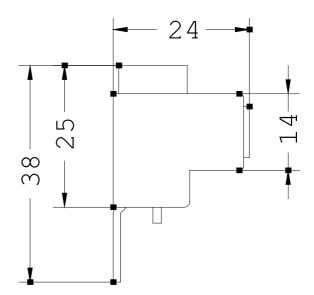

## **SIEMENS**

Product data sheet 3RV1925-5AB

3-PHASE LINE-SIDE TERMINAL SIZE SO, CONNECTION FROM ABOVE