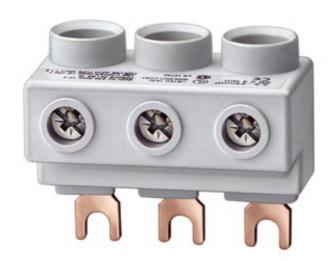

## **SIEMENS**

Product data sheet 3RV1925-5AB

3-PHASE LINE-SIDE TERMINAL SIZE SO, CONNECTION FROM ABOVE