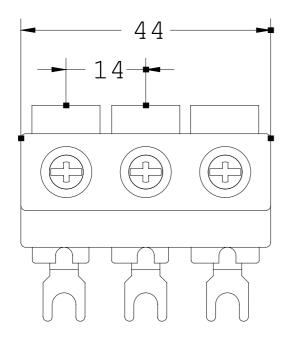

## **SIEMENS**

Product data sheet 3RV1925-5AB

3-PHASE LINE-SIDE TERMINAL SIZE SO, CONNECTION FROM ABOVE