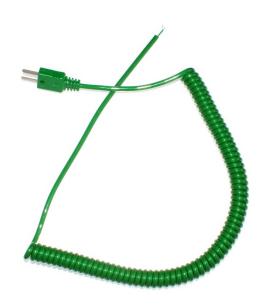

## IEC Polyurethane Insulated Curly Thermocouple Lead with Miniature Thermocouple Plug

Type K or T

- Excellent coil retention
- Single pair of stranded conductors
- Polyurethane insulated
- 2 metres long when fully extended
- One end is unterminated, the other has a miniature thermocouple plug
- Insulation rating -25°C to +125°C
- Tolerance class 2
- Colour coded to IEC-584-3

| Туре | <b>Outer Colour</b> | Length   | Allied code | RS Order Number |
|------|---------------------|----------|-------------|-----------------|
| K    | Green               | 2 metres | 70657217    | 827-6056        |
| T    | Brown               | 2 metres | 70657215    | 827-6050        |