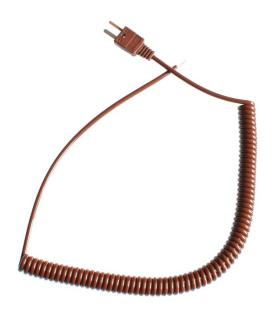

## IEC Polyurethane Insulated Curly Thermocouple Lead with Miniature Thermocouple Plug

Type K or T

- Excellent coil retention
- Single pair of stranded conductors
- Polyurethane insulated
- 2 metres long when fully extended
- One end is unterminated, the other has a miniature thermocouple plug
- Insulation rating -25°C to +125°C
- Tolerance class 2
- Colour coded to IEC-584-3

| Туре | <b>Outer Colour</b> | Length   | Allied code | RS Order Number |
|------|---------------------|----------|-------------|-----------------|
| K    | Green               | 2 metres | 70657217    | 827-6056        |
| T    | Brown               | 2 metres | 70657215    | 827-6050        |