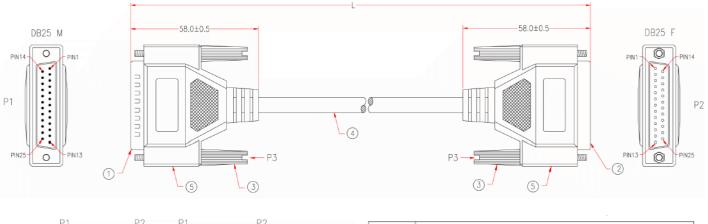

## RS PRO 6m D25 Way M to D25 Way female Straight Through Cable - 5 Pack

Stock number: 2513285

EN

Our RS PRO 6m D25 male to D25 female is wire pin to pin has a beige PVC cable flex.

The connector hoods are made from beige PVC and have a strain relief on the end of the hood to support the cable and to stop the cable from splitting around the hood.

The cable flex has an outer diameter of 7mm and 30awg, the connectors have gold flash pins to help stop corrosion.

|             | Ρ1 | P2    | P1       | P2             |                   |
|-------------|----|-------|----------|----------------|-------------------|
| BROWN       | 1  | 1     | 14       | 14             | BROWN/BLACK       |
| RED         | 2  | <br>2 | 15 ———   | <del> 15</del> | RED/BLACK         |
| ORANGE      | 3  | <br>3 | 16 —     | 16             | ORANGE/BLACK      |
| PINK        | 4  | <br>4 | 17 ———   | <del></del>    | PINK/BLACK        |
| YELLOW      | 5  | 5     | 18       | 18             | YELLOW/BLACK      |
| GREEN       | 6  | 6     | 19 ———   | <del></del>    | GREEN/BLACK       |
| LIGHT GREEN | 7  | 7     | 20 ———   | —— 20          | LIGHT GREEN/BLACK |
| BLUE        | 8  | 8     | 21 ———   | 21             | BLUE/BLACK        |
| LIGHT BLUE  | 9  | <br>9 | 22       | —— 22          | LIGHT BLUE/BLACK  |
| PURPLE      | 10 | 10    | 23 ———   | 23             | PURPLE/BLACK      |
| GREY        | 11 | 11    | 24       |                | GREY/BLACK        |
| WHITE       | 12 | 12    | 25 ———   | —— 25          | WHITE/BLACK       |
| BLACK       | 13 | 13    | SHIELD - | - SHIE         | LD                |

| 5 | BLACK PVC TUBE ø3.0*30mm                                                            |  |  |  |  |
|---|-------------------------------------------------------------------------------------|--|--|--|--|
|   | ALUMINUM FOIL 33*110mm                                                              |  |  |  |  |
|   | MOLDED PE COLOR TRANSPARENT                                                         |  |  |  |  |
|   | MOLDED PVC BEIGE                                                                    |  |  |  |  |
| 4 | NON-UL 25C 30AWG, ALUM-MYLAR FOIL SHIELDING WITH DRAIN WIRE, OD 7.0mm, JACKET BEIGE |  |  |  |  |
| 3 | MOLDED THUMBSCREW #4-40, LENGTH 46.5mm, BEIGE                                       |  |  |  |  |
| 2 | DB25 FEMALE, GOLD FLASH ON CONTACTS, BLUE INSULATOR                                 |  |  |  |  |
| 1 | DB25 MALE, GOLD FLASH ON CONTACTS, BLUE INSULATOR                                   |  |  |  |  |