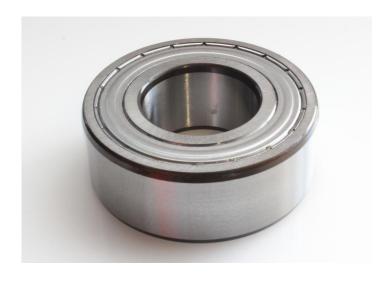

# RS PRO Double Row Angular Contact

Stock No. 2058795

#### Features & Benefits:

Double row angular contact ball bearings come with a built in 30° contact angle on each row. The contact angles extend beyond the limits of the bearing, allowing axial and radial loads in either direction.