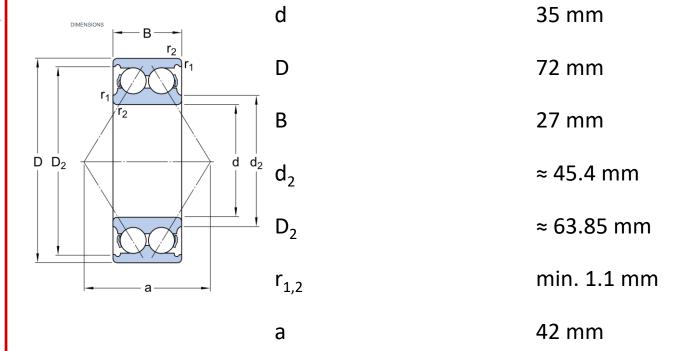

#### **Dimensional line drawings**

## **Technical Specifications:**

| ld (mm)    | 35    |
|------------|-------|
| Od (mm)    | 72    |
| Width (mm) | 27    |
| Material   | Steel |