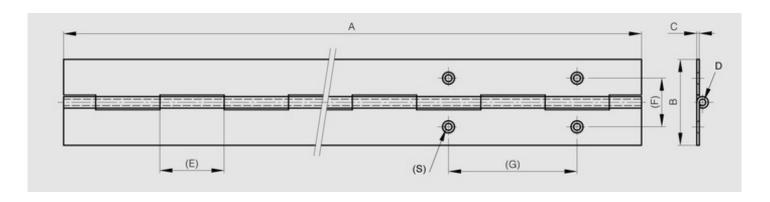

WWW.PINET.TM.FR © PINET INDUSTRIE 2014

| Material         | 316L stainless steel |
|------------------|----------------------|
| Finish           | raw                  |
| A (length)       | 2040                 |
| D (pin diameter) | 4                    |
| B (width)        | 40                   |
| С                | 1.5                  |
| Е                | 15                   |
| Weight (g)       | 1400                 |
| Opening angle    | 270                  |
| Note             | undrilled            |
| Material         | stainless steel      |
| Functions        | continuous hinges    |
| Pin material     | stainless steel      |